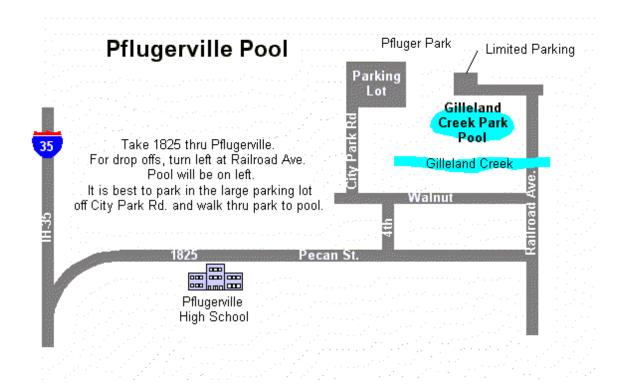

There are many ways to get to Pecan Street:

- \* From 620 North, merge onto Toll Road 45 at Lakeline Mall. Take it all the way to toll road 130 South. Take the 1st exit to Pecan Street and head west (right).
- \* From 620 North, go east on 2222 to 360 north to Mopac North. Exit 1825 which will run into Pecan Street going east (right turn).
- \* Take 620 North to I35 South, exit at 1825 which will run into Pecan Street if you go east (left).

Parking is available in the front and back lots of the pool. The front lot has been reserved for Stars families. Tents should park and unload in the front lot. When looking at the pool, the Stars tents will be set up in a grassy area off to the right. Allow yourself enough time for driving and parking to arrive at your swimmers tent by 6:20.